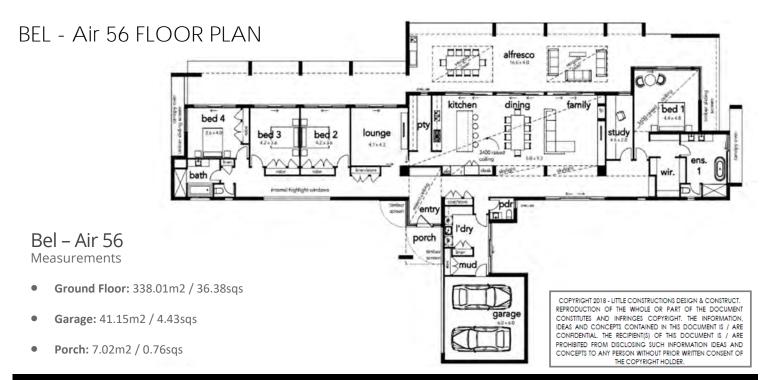

usiness for two years. Growing up in Queenscliff and now located in Torquay he has run PRS plumbing



## FEATURED HOME DESIGN .....

The Bel - Air is one of our most enquired about plans. Keeping in line with our Ranch style homes the Bel-Air has been designed to take in vistas of the coast or rolling hills, this home helps create that strong connection to it's natural surroundings. This building has the potential to become apart of the landscape inside and out.

If your goal is to enhance a sense of family and a sense of place this is the plan for you!

The seamless flow from inside out allows the hub of the home and bedrooms to be bathed in natural light. With a façade that can be tailored to you be it - Modern, Contemporary, Coastal or Country this plan holds endless possibilities.





### 'Country Homes For Country People'





Inspired by the latest design trends and colours, the Modar range of designer handles by Lincoln Sentry represents Modern Architectural Design, where function meets cutting edge style. The Modar range has been hand selected from quality Italian manufacturers, featuring squared lines in varied finishes.

Modar handles will enhance the overall look and feel and express individual style in any space.





For more information or to view the brochure go to: https://www.lincolnsentry.com.au/page/lincoln-sentry-introduces-modar

#### LITTLE CONSTRUCTIONS SPRING 2022



# Ways to Maximise Your Acreage Block



#### 2. Exercise restraint on scope of the home

Having a large plot of land means you're able to be far more experimental and bolder when it c