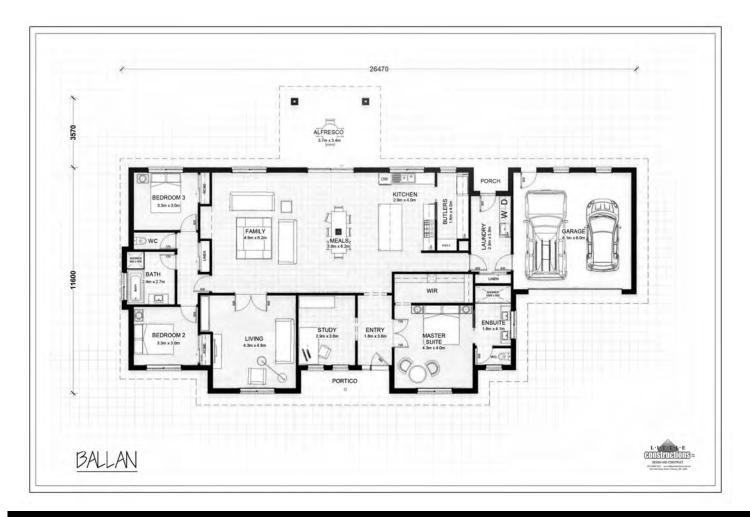

beauty completed.

## BANNOCKBURN

Another amazing acreage style home in the very popular suburb of Bannockburn.

With the brick now nearly completed, this house is really starting to look and will feel like a home in no time.

We can not wait to see this home finished.

## WINCHELSEA

These clients come to Little Constructions with some fantastic ideas and it is so exciting to see this custom home start to take shape down in the beautiful area of Winchelsea.

This home will definitely stand out an impress down in Winchelsea.

## TEESDALE

This home in the very popular Tawarri Estate in Teesdale is now coming along quite quickly and will be finished before we know it.

This home sure does will look amazing, in amongst the beautiful scenery of Teesdale.



## BALLAN - Acreage Home Design



## "CUSTOMISED HOMES, WITHOUT THE

CUSTOM HOME PRICE TAG."

www.littleconstructions.com.au



## OUTDOOR SHOWERS

Inspired design details place Milli Inox outdoor showers in a class of their own. From the immersive experience of an oversize shower rose, to the intelligent option of a dedicated foot wash, Milli outdoor showers enrich every moment. Simply the perfect addition for seaside and coastal homes.



### Inox Freestanding Twin Shower

316 Marvie Grade Stainless Steel WELS 3 Star 8 5 Itres/Werute Silmine hand shower Robust base plate 15m Rexble shower hose Floor inlet

### Inox Freestanding Twin Rail Shower with Overhead Shower

316 Marine Greek Stanless Stee WELS 3 Star, 8.5 (bres/minute 300mm overfield shower Stimme hand shower Robust base plate LSm floxible shower hose Ploor inl