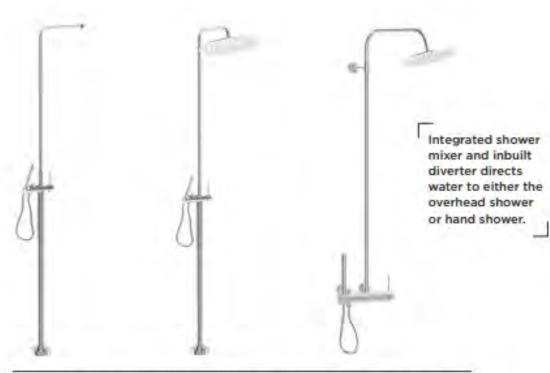

## OUTDOOR SHOWERS

Inspired design details place Milli Inox outdoor showers in a class of their own. From the immersive experience of an oversize shower rose, to the intelligent option of a dedicated foot wash, Milli outdoor showers enrich every moment. Simply the perfect addition for seaside and coastal homes.

### Inox Freestanding Twin Shower

316 Marvie Grade Stainless Steel WELS 3 Star 8 5 Itres/Werute Silmine hand shower Robust base plate 15m Rexble shower hose Floor inlet

### Inox Freestanding Twin Rail Shower with Overhead Shower

316 Marine Greek Stanless Stee WELS 3 Star, 8.5 (bres/minute 300mm overfield shower Stimme hand shower Robust base plate LSm floxible shower hose Ploor inlet

### Inox Wall Mounted Twin Rail Shower with Overhead Shower

316 Marine Grade Starlvess Steel WELS 3 Star, 8 S litnes/minute 300mm overhead shower Similine hand shower Tism havide shower hose Battom inlets